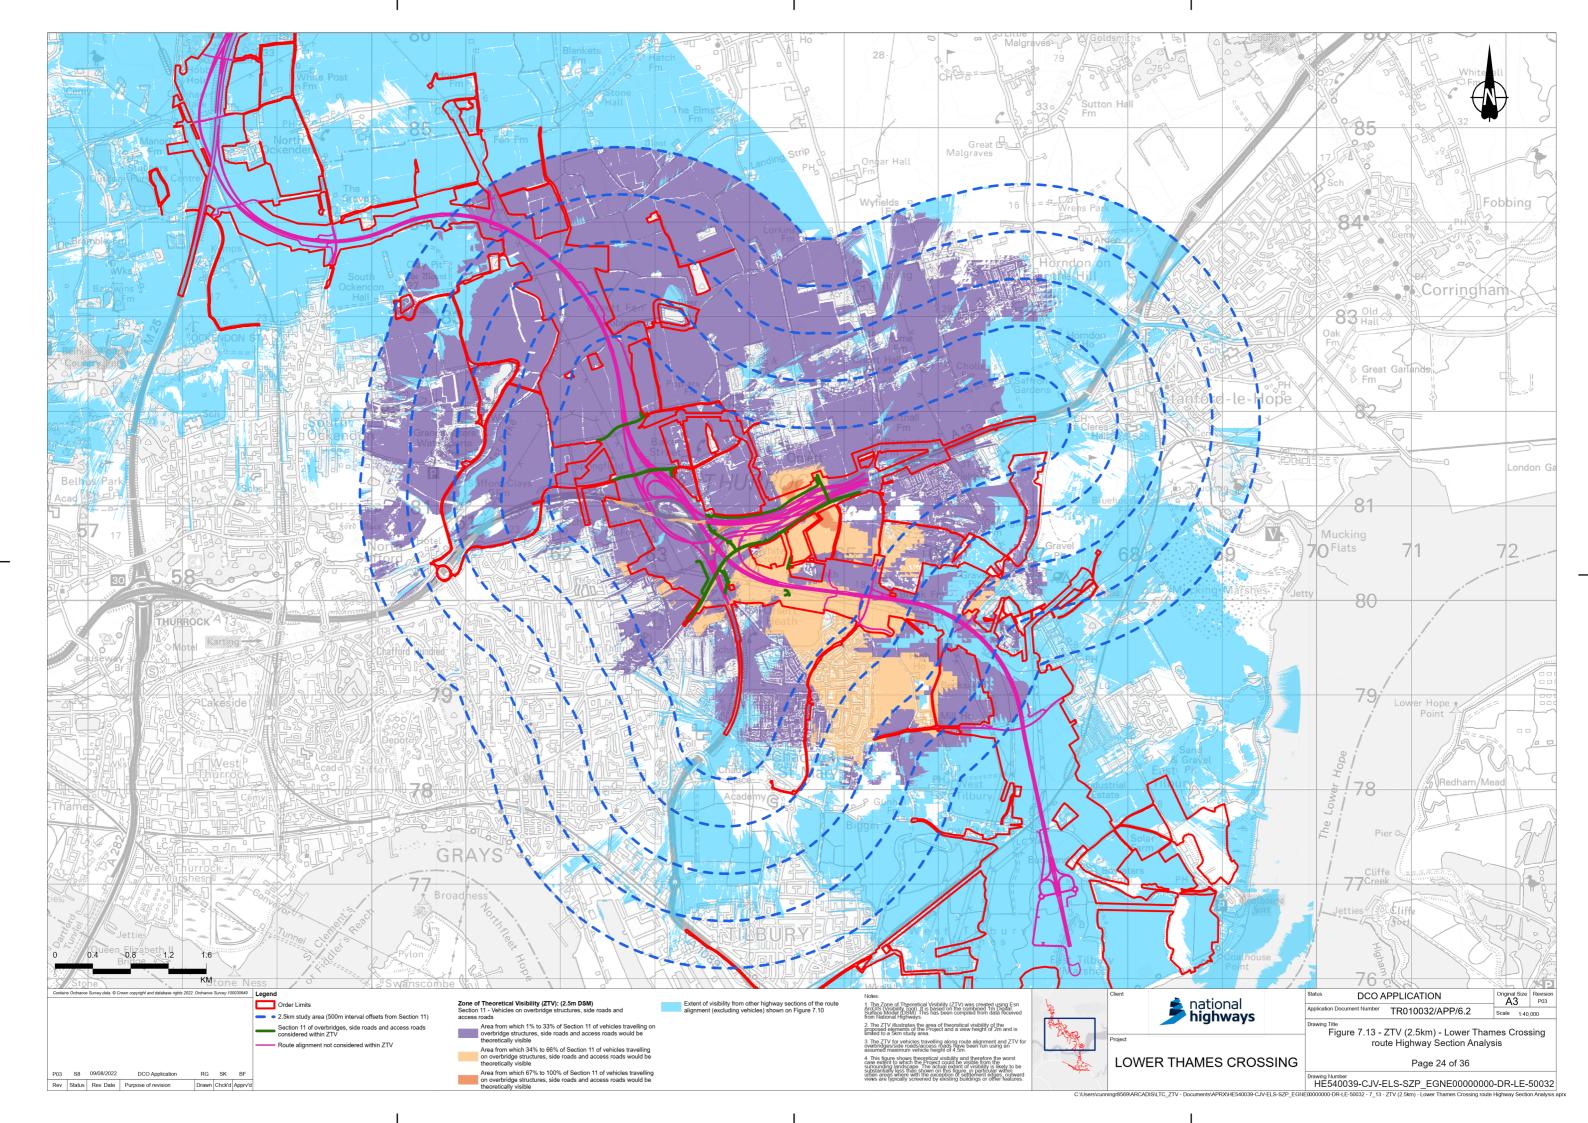

## Lower Thames Crossing

**6.2 Environmental Statement Figures** 

Figure 7.13 - ZTV (2.5km) - Lower Thames Crossing route Highway Section Analysis (3 of 4)

APFP Regulation 5(2)(a)

Infrastructure Planning

(Applications: Prescribed Forms and Procedure)