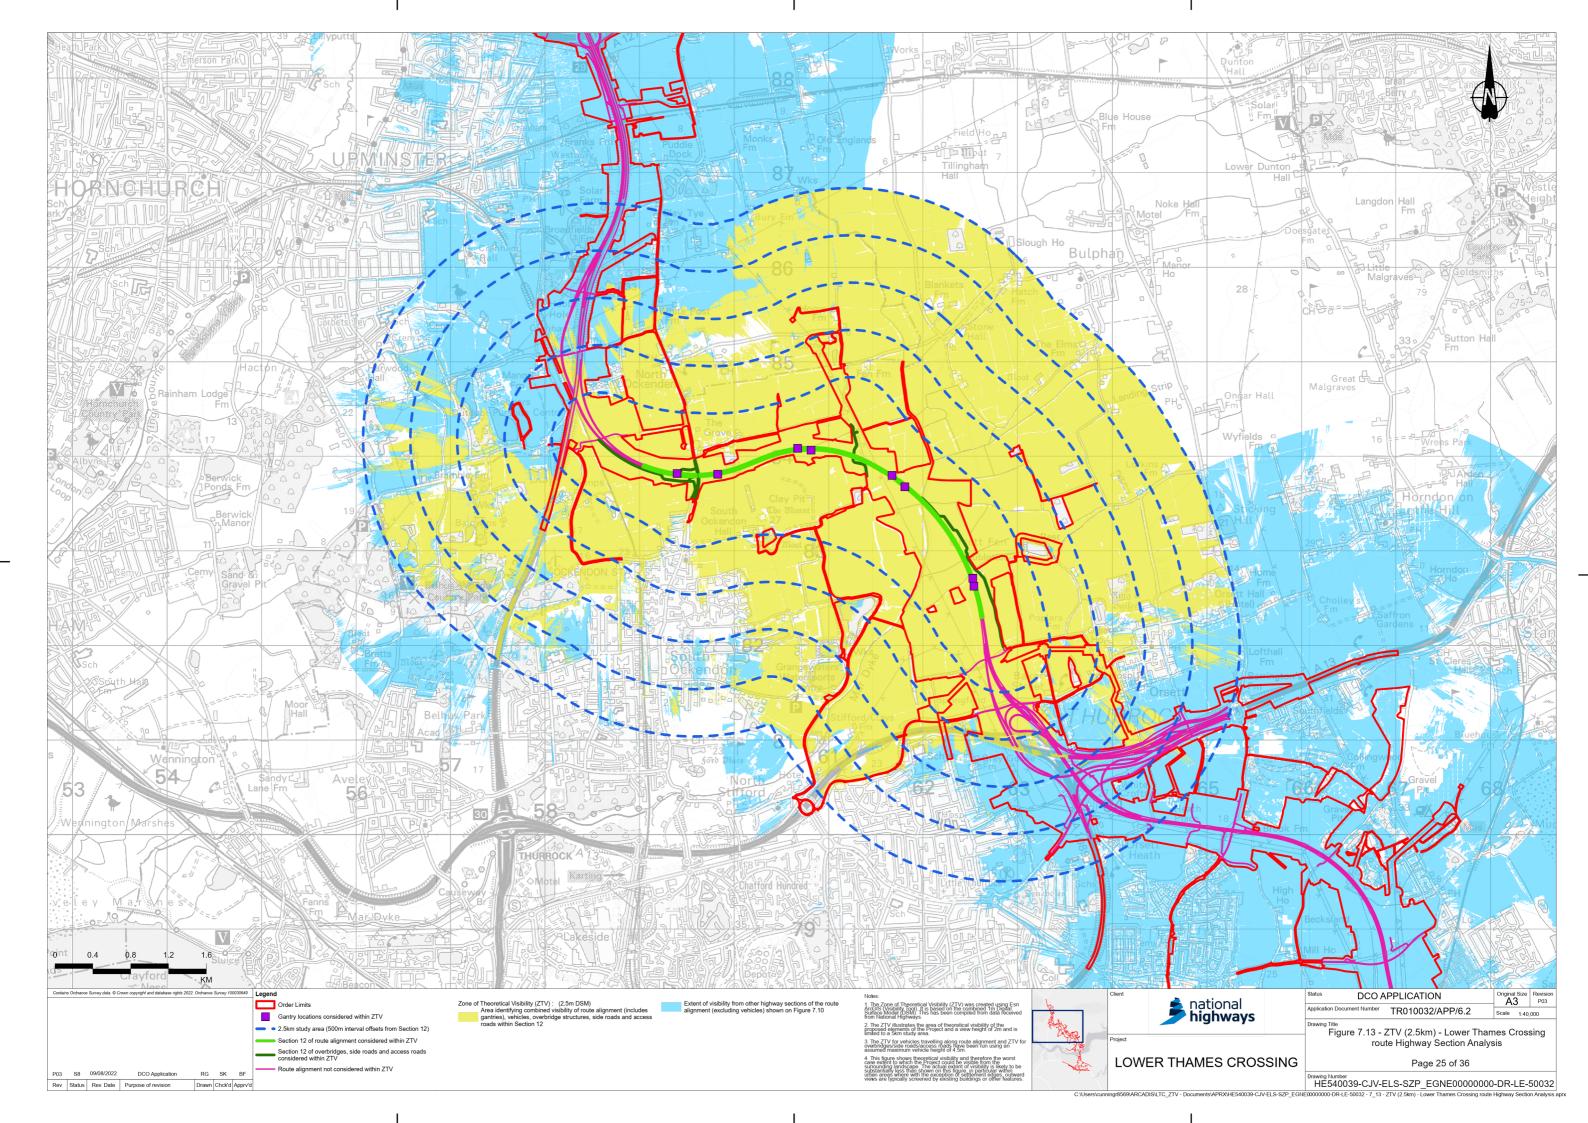

## Lower Thames Crossing

**6.2 Environmental Statement Figures** 

Figure 7.13 - ZTV (2.5km) - Lower Thames Crossing route Highway Section Analysis (3 of 4)

APFP Regulation 5(2)(a)

Infrastructure Planning

(Applications: Prescribed Forms and Procedure)