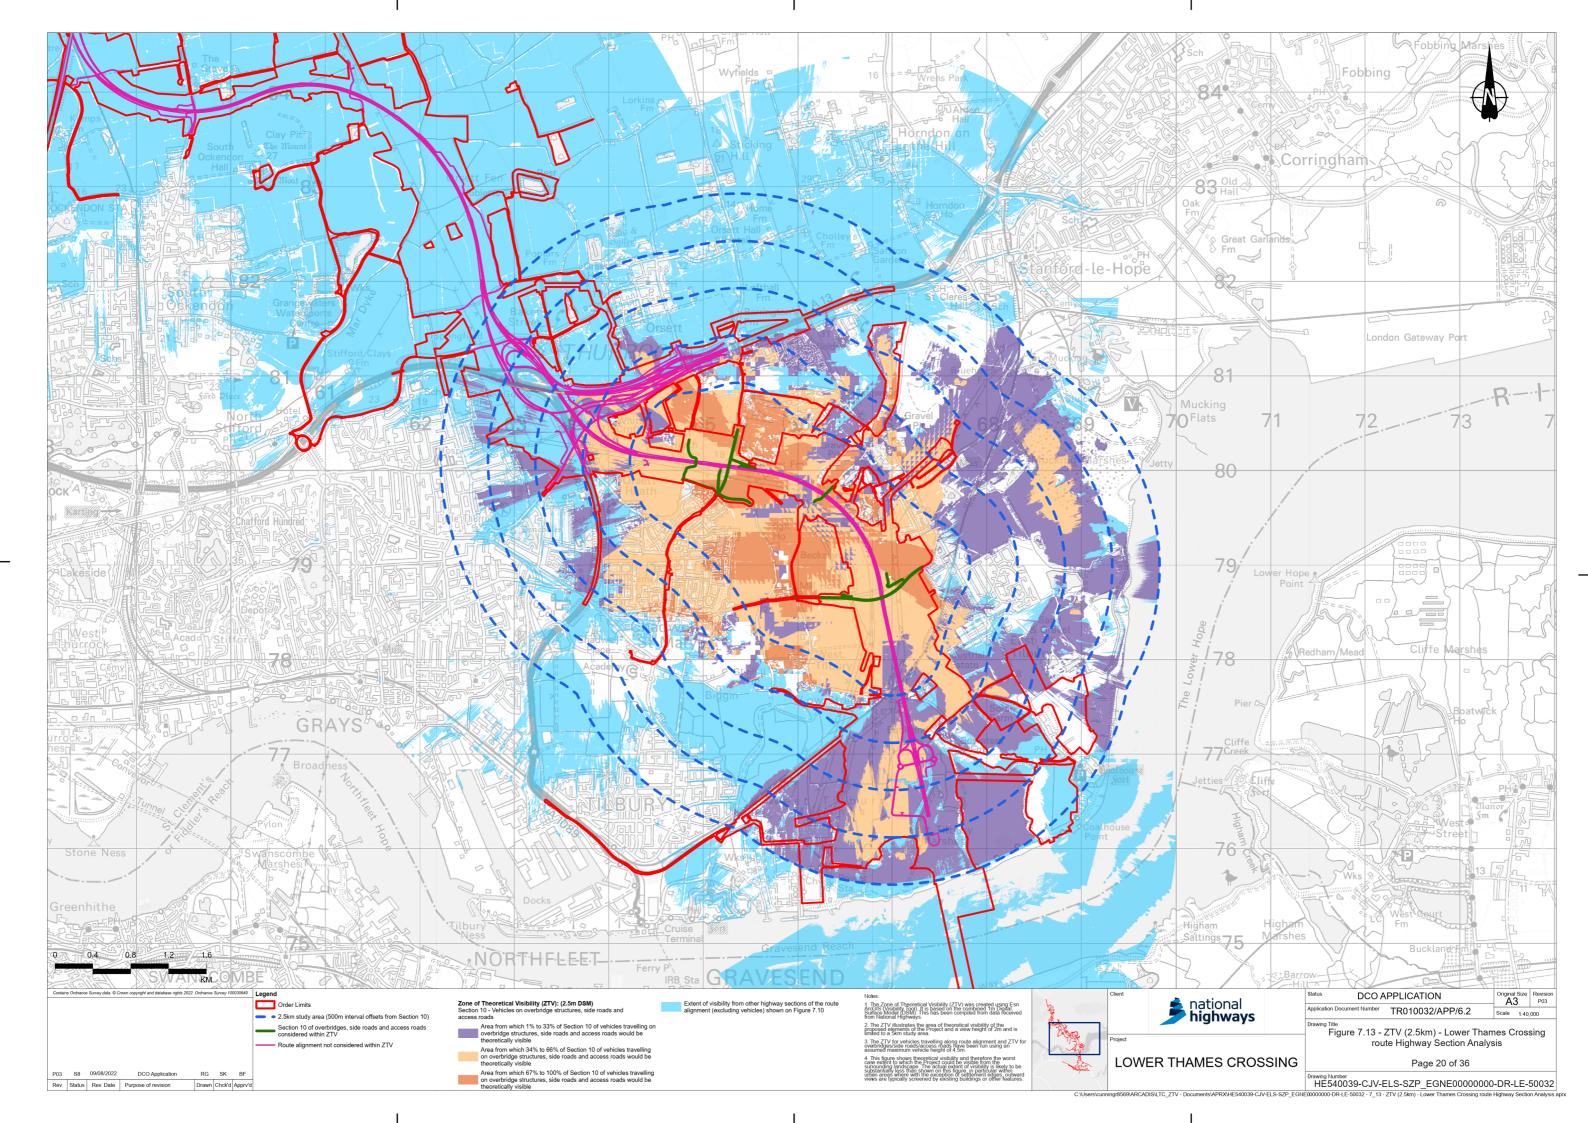

## Lower Thames Crossing

**6.2 Environmental Statement Figures** 

Figure 7.13 - ZTV (2.5km) - Lower Thames Crossing route Highway Section Analysis (3 of 4)

APFP Regulation 5(2)(a)

Infrastructure Planning

(Applications: Prescribed Forms and Procedure)