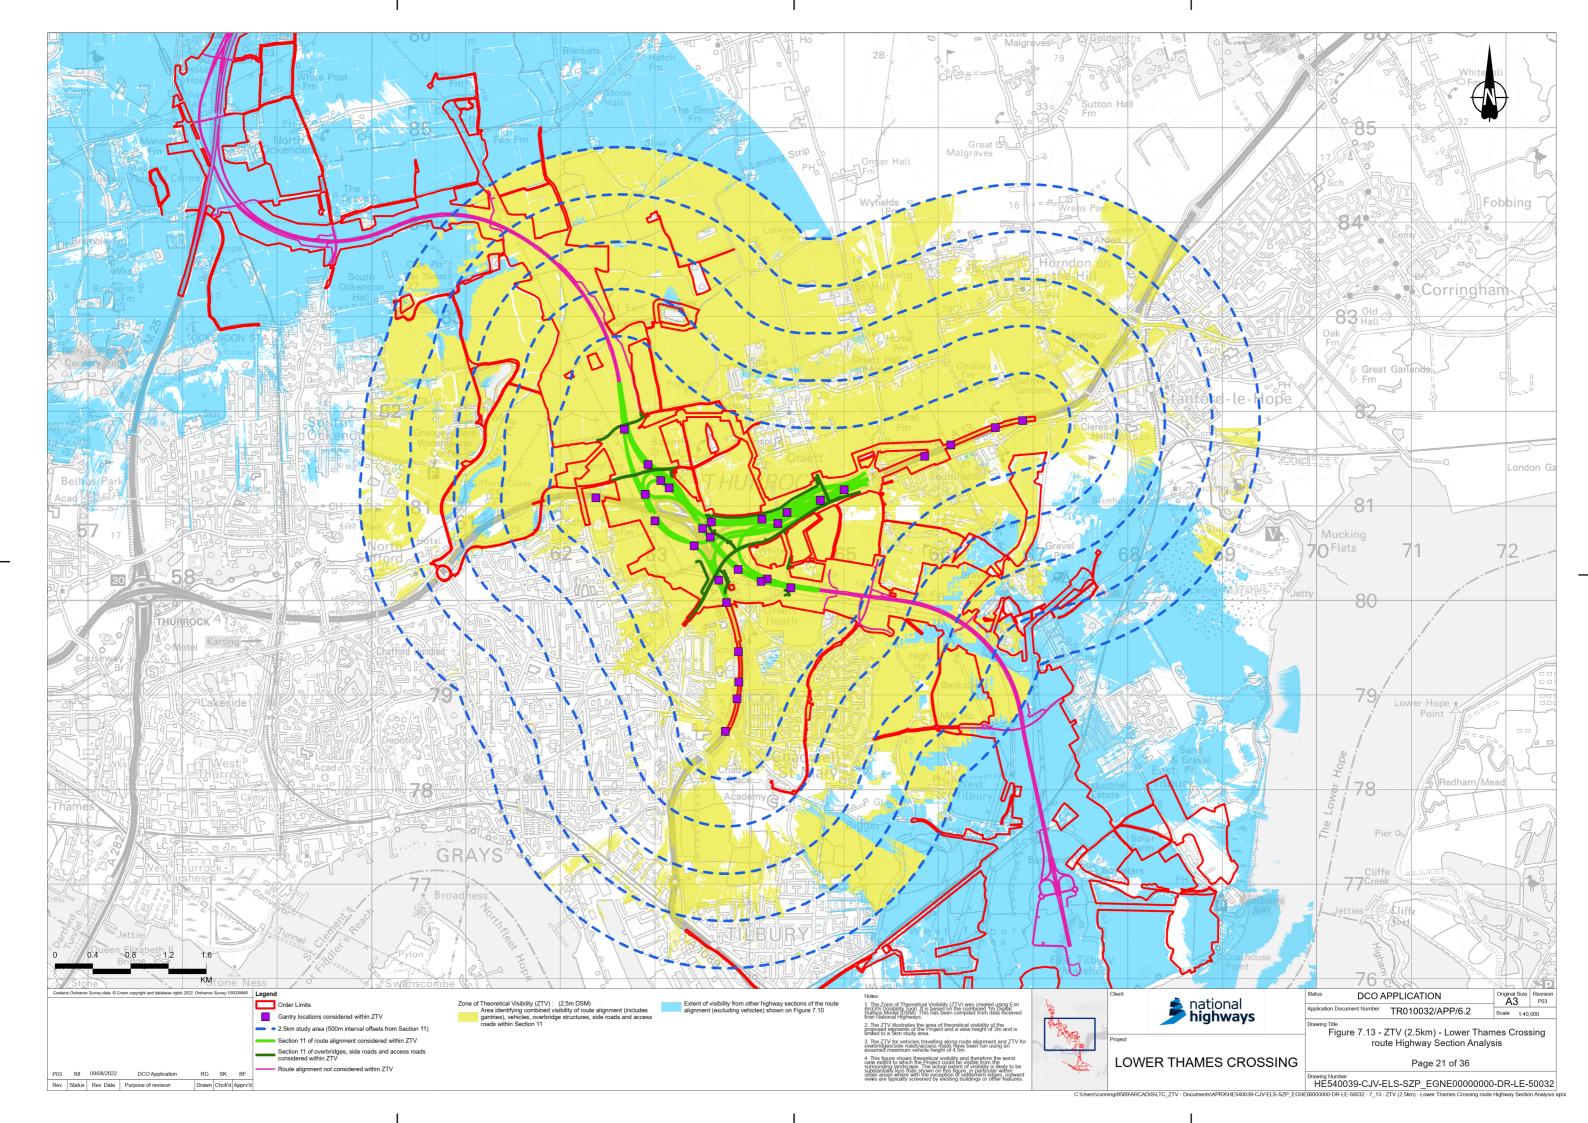

## Lower Thames Crossing

**6.2 Environmental Statement Figures** 

Figure 7.13 - ZTV (2.5km) - Lower Thames Crossing route Highway Section Analysis (3 of 4)

APFP Regulation 5(2)(a)

Infrastructure Planning

(Applications: Prescribed Forms and Procedure)