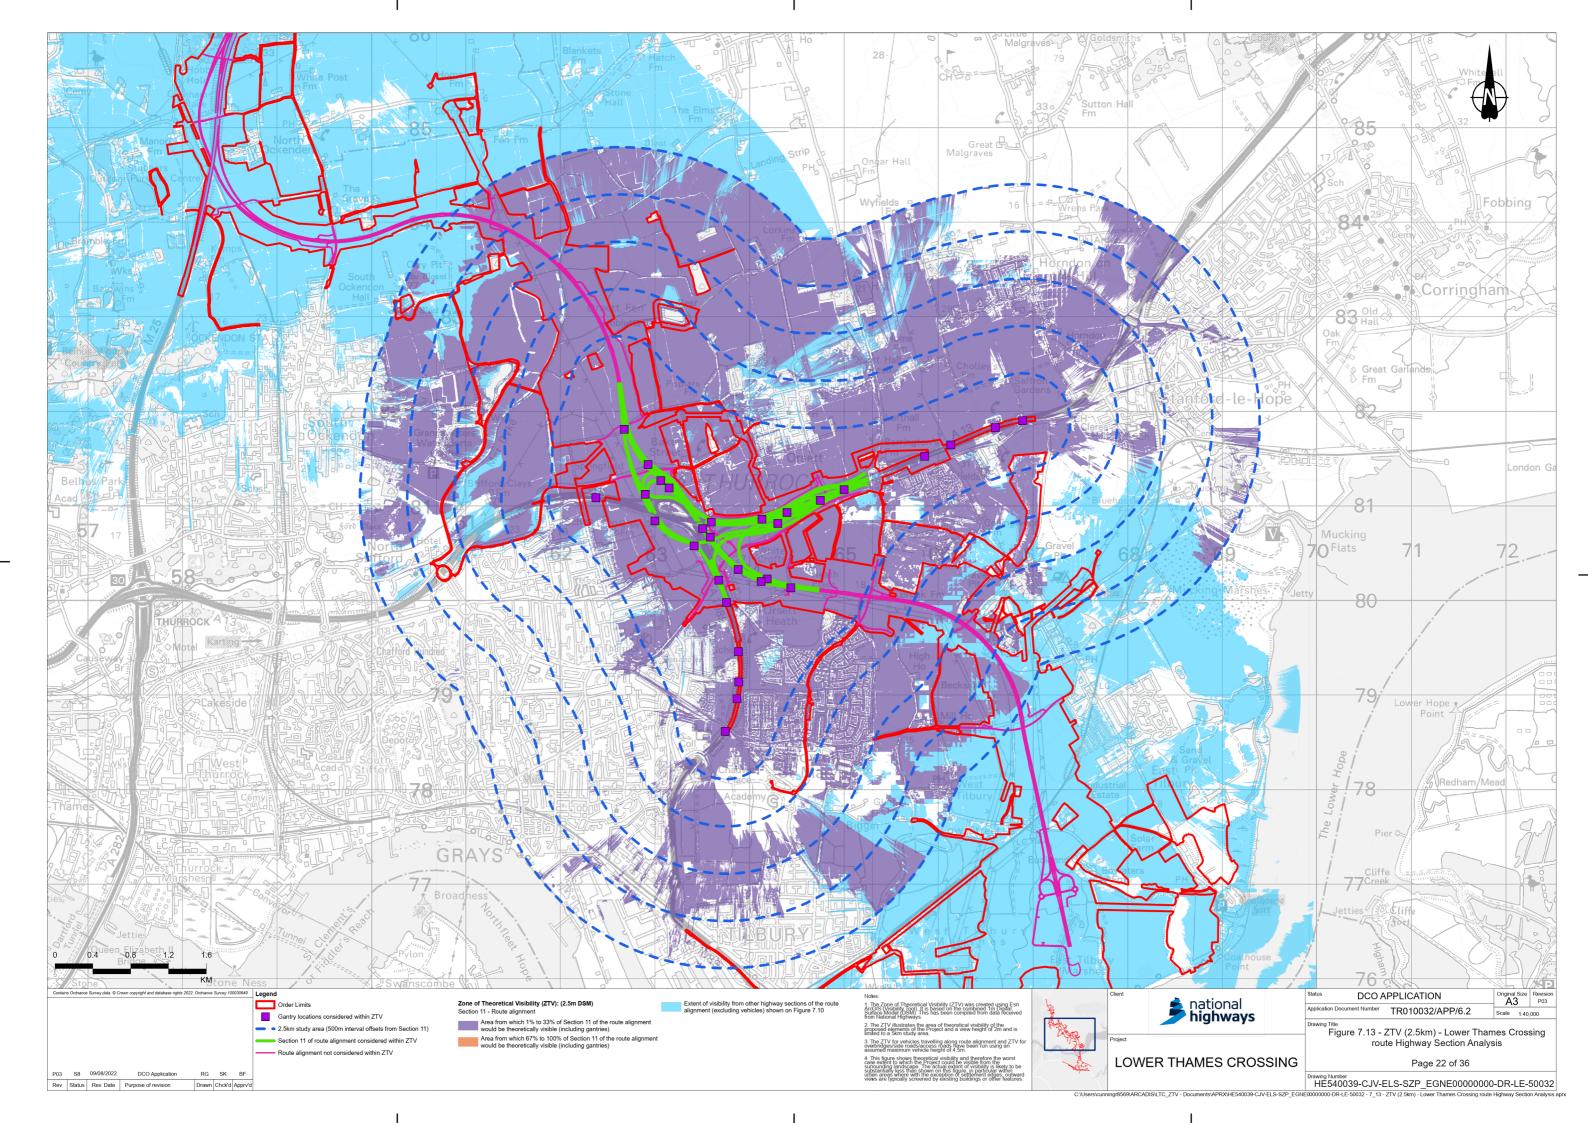

## Lower Thames Crossing

**6.2 Environmental Statement Figures** 

Figure 7.13 - ZTV (2.5km) - Lower Thames Crossing route Highway Section Analysis (3 of 4)

APFP Regulation 5(2)(a)

Infrastructure Planning

(Applications: Prescribed Forms and Procedure)