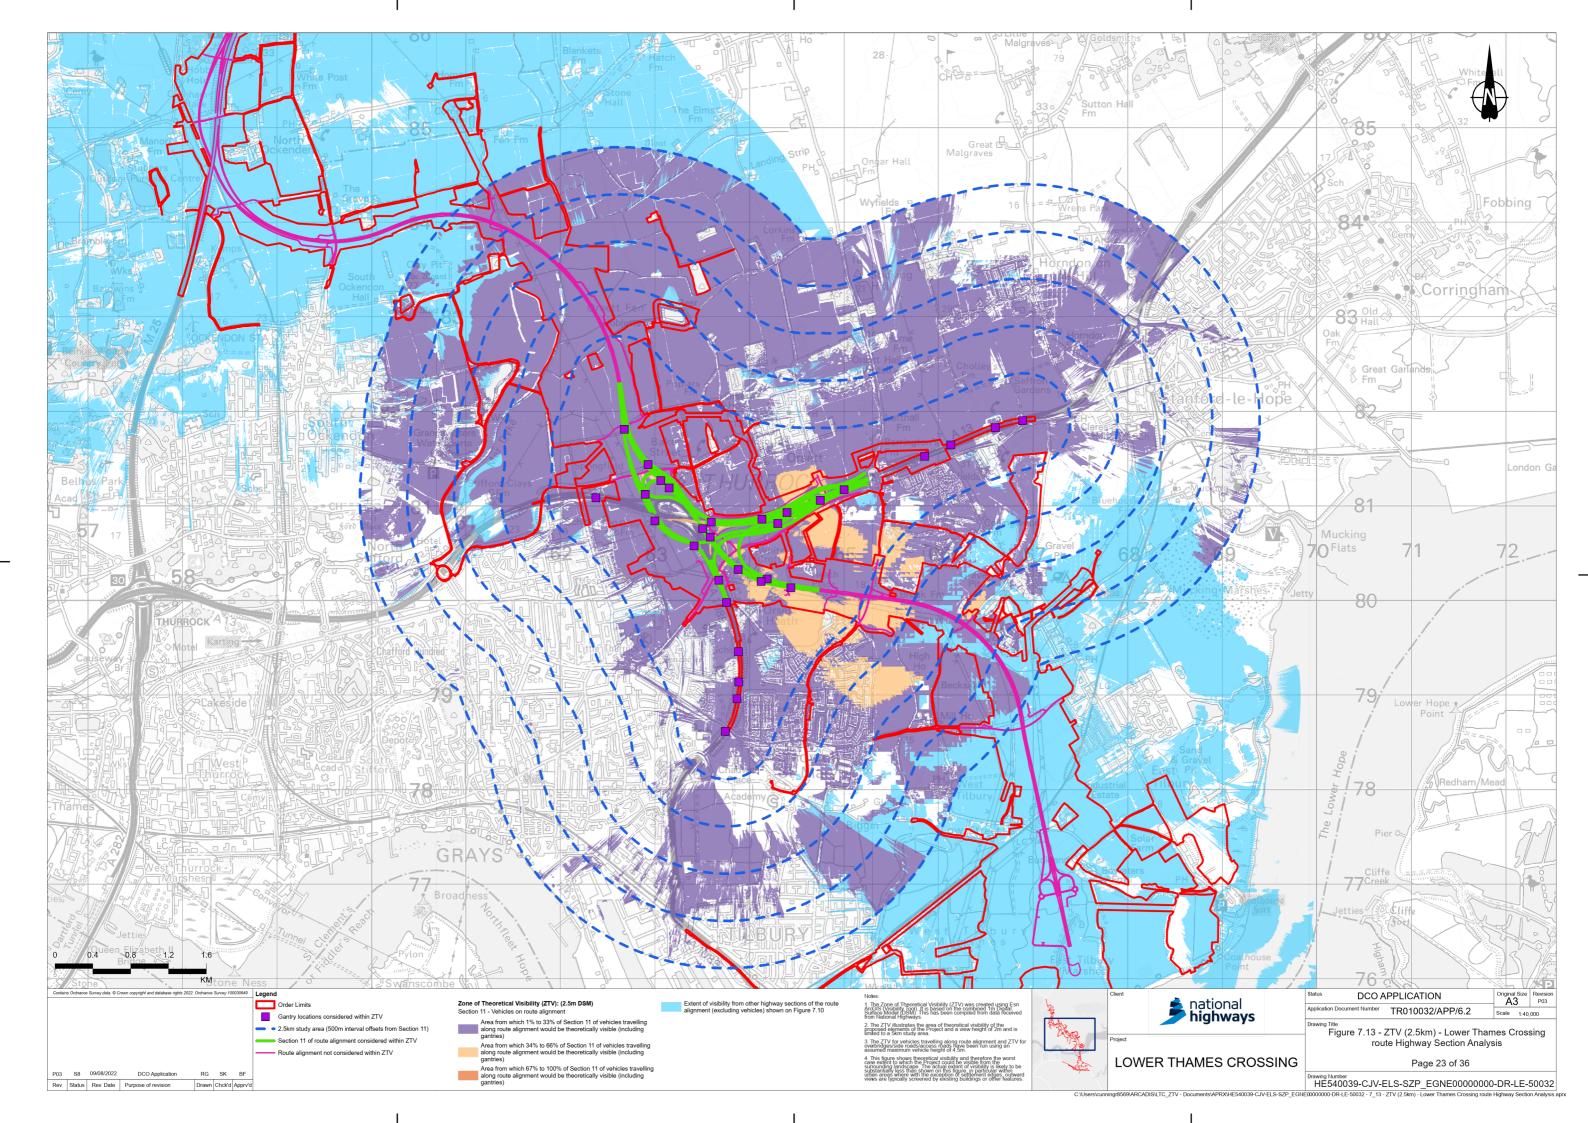

## Lower Thames Crossing

**6.2 Environmental Statement Figures** 

Figure 7.13 - ZTV (2.5km) - Lower Thames Crossing route Highway Section Analysis (3 of 4)

APFP Regulation 5(2)(a)

Infrastructure Planning

(Applications: Prescribed Forms and Procedure)