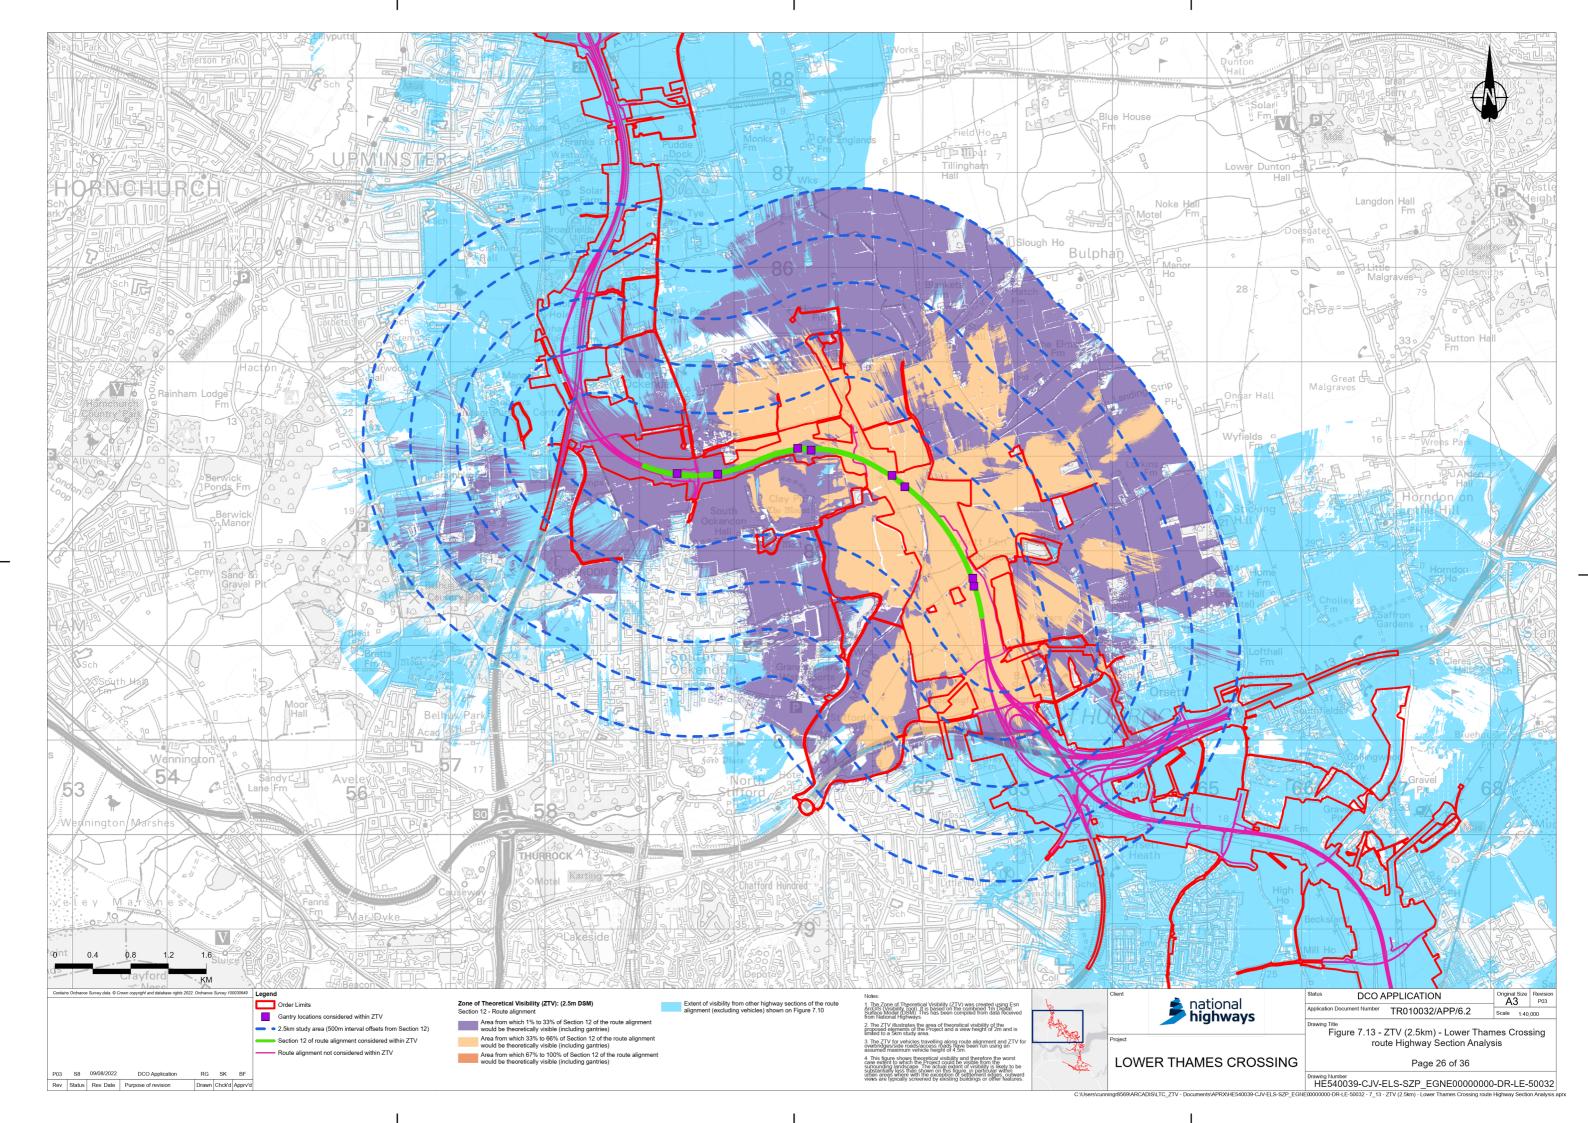

## Lower Thames Crossing

**6.2 Environmental Statement Figures** 

Figure 7.13 - ZTV (2.5km) - Lower Thames Crossing route Highway Section Analysis (3 of 4)

APFP Regulation 5(2)(a)

Infrastructure Planning

(Applications: Prescribed Forms and Procedure)