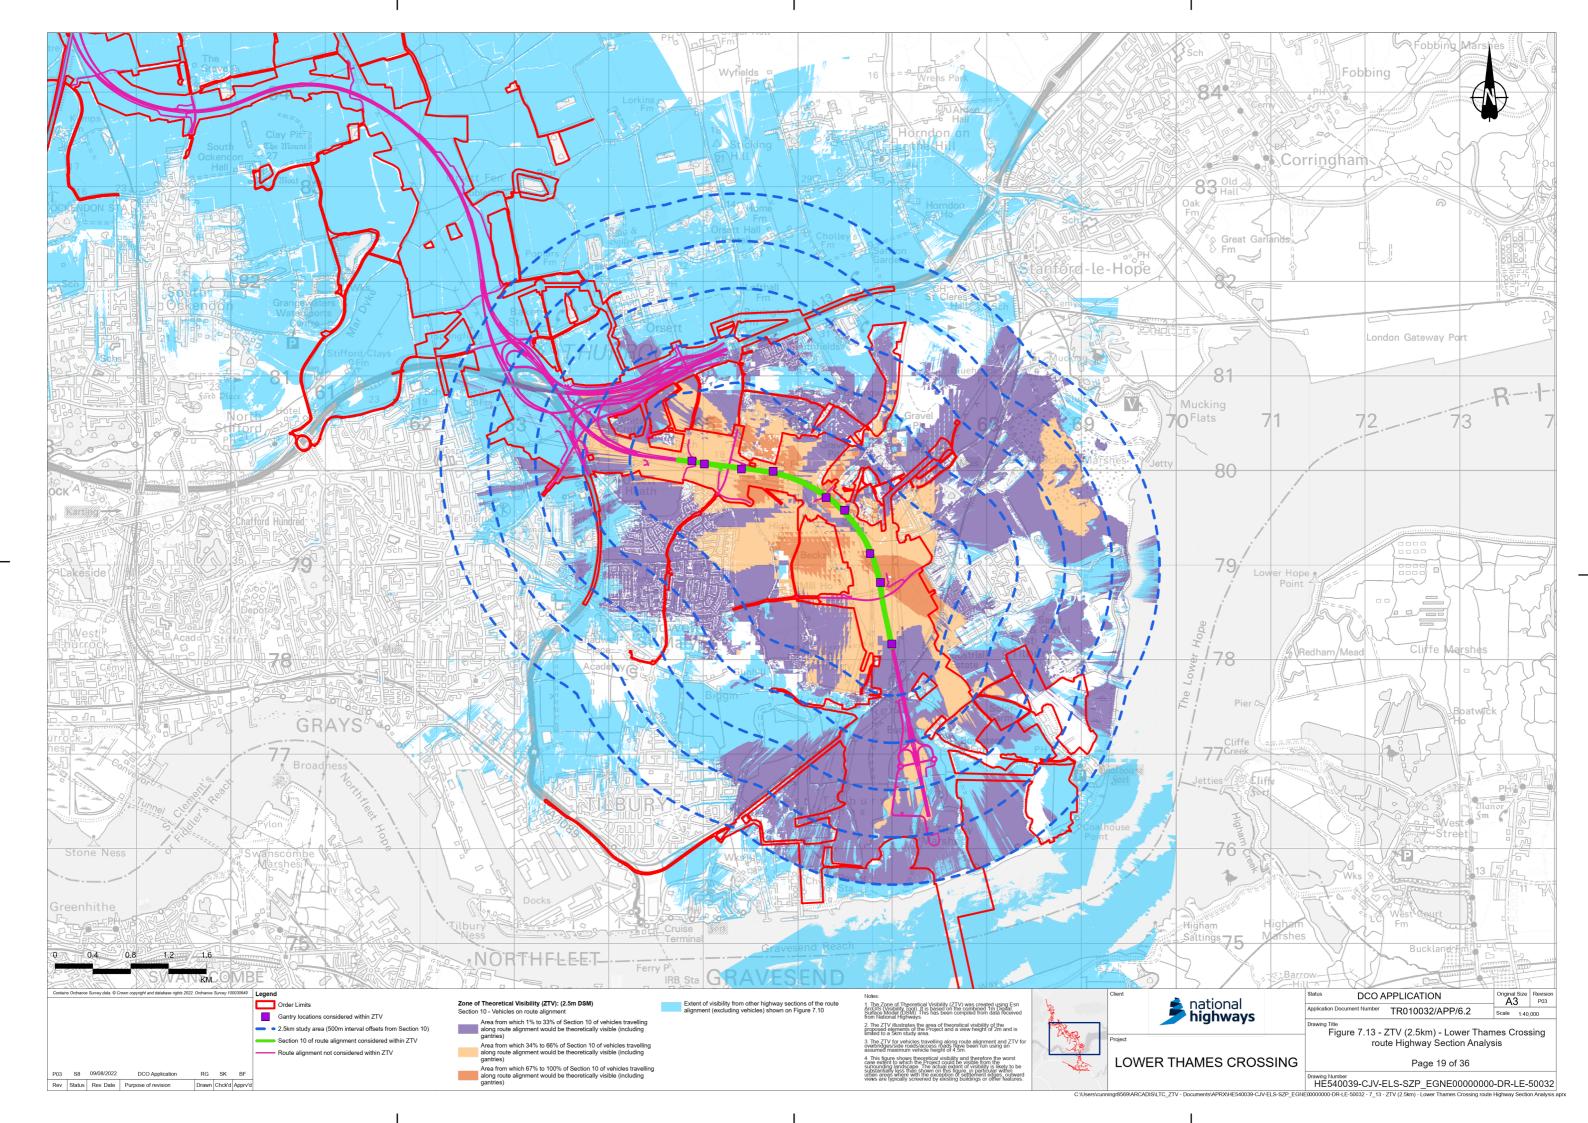

## Lower Thames Crossing

**6.2 Environmental Statement Figures** 

Figure 7.13 - ZTV (2.5km) - Lower Thames Crossing route Highway Section Analysis (3 of 4)

APFP Regulation 5(2)(a)

Infrastructure Planning

(Applications: Prescribed Forms and Procedure)