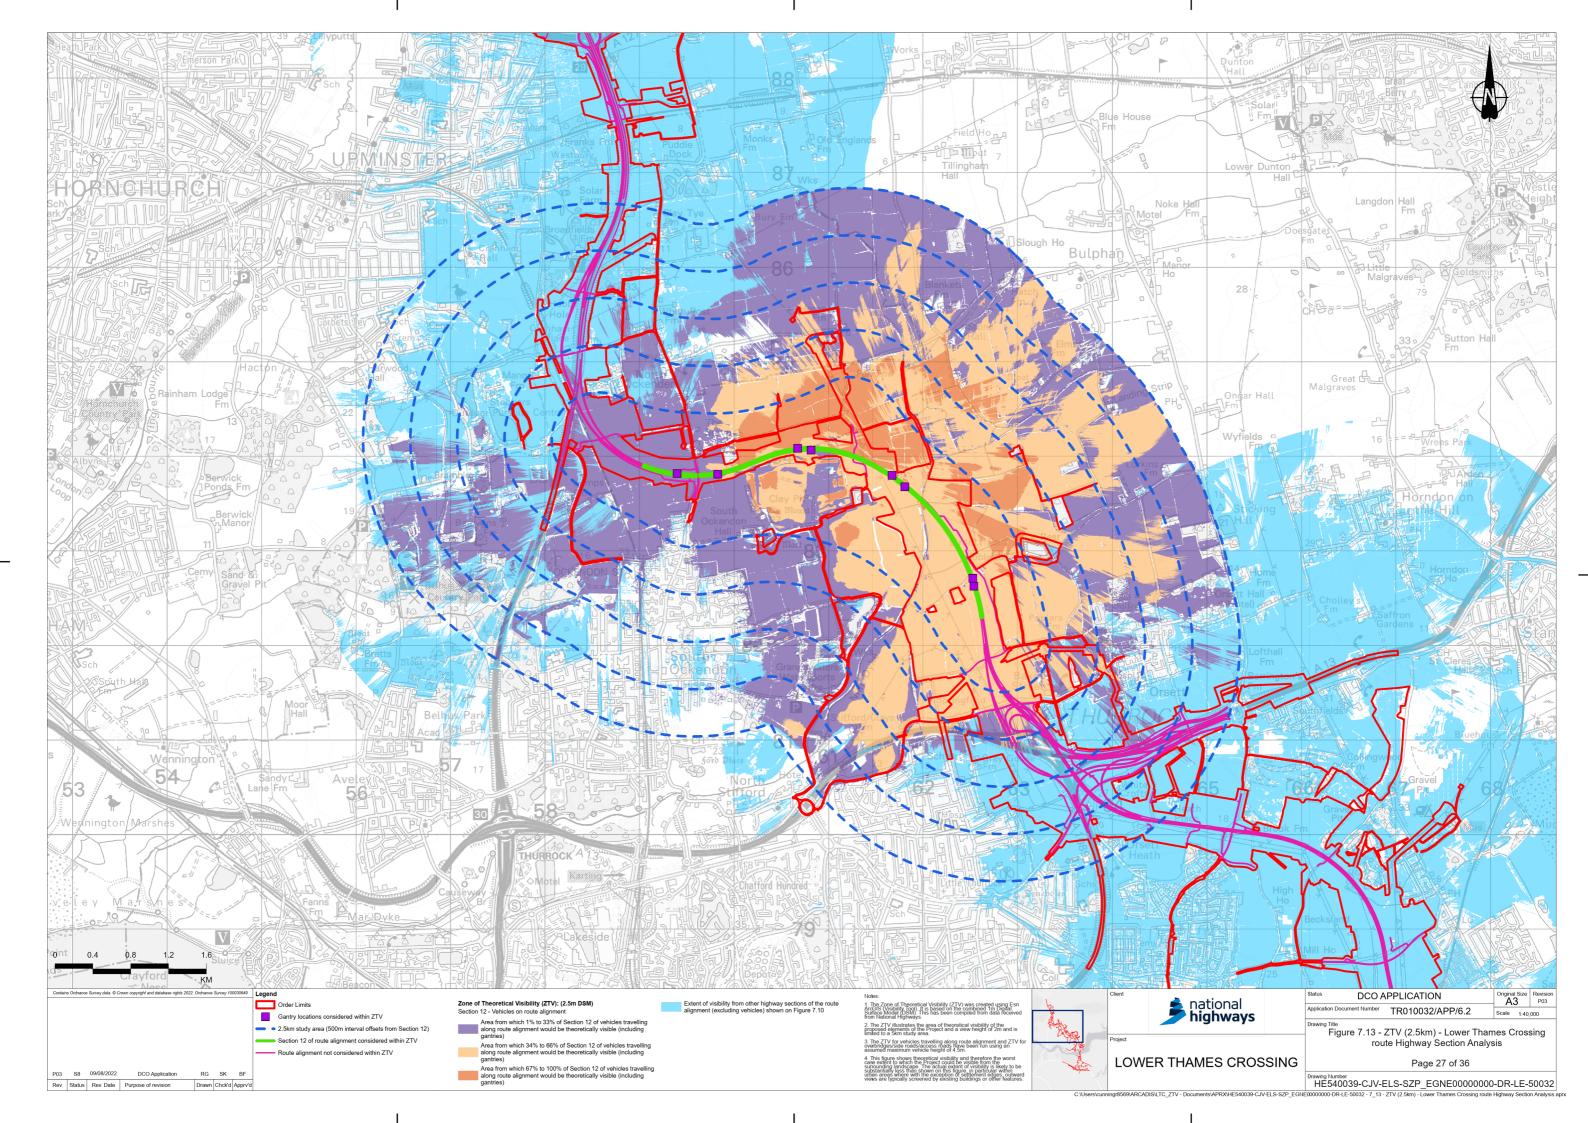

## Lower Thames Crossing

**6.2 Environmental Statement Figures** 

Figure 7.13 - ZTV (2.5km) - Lower Thames Crossing route Highway Section Analysis (3 of 4)

APFP Regulation 5(2)(a)

Infrastructure Planning

(Applications: Prescribed Forms and Procedure)

Regulations 2009

Volume 6

DATE: October 2022

Planning Inspectorate Scheme Ref: TR010032 Application Document Ref: TR010032/APP/6.2

**VERSION:** 1.0



















If you need help accessing this or any other National Highways information, please call **0300 123 5000** and we will help you.

## © Crown copyright 2022.

You may re-use this information (not including logos) free of charge in any format or medium, under the terms of the Open Government Licence. To view this licence:

visit www.nationalarchives.gov.uk/doc/open-government-licence/

write to the Information Policy Team,
The National Archives, Kew, London TW9 4DU,
or email psi@nationalarchives.gsi.gov.uk.

Mapping (where present): © Crown copyright and database rights 2022 OS 100030649. You are permitted to use this data solely to enable you to respond to, or interact with, the organisation that provided you with the data. You are not permitted to copy, sub-license, distribute or sell any